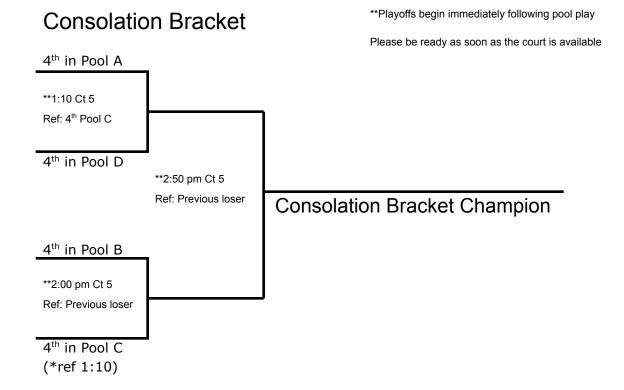

or stolen items.

## **Directions to McPhee:**

<u>From East:</u> Exit I94 at Hwy 53 (Exit #70) North. Exit Hwy 53 onto Clairemont Ave./Hwy 12. Go West. Turn Right on University Dr.

<u>From West:</u> Exit I94 at Hwy 37 (Exit #65) and turn Right. Follow to Clairemont Ave. Go East. Turn Left on University Dr. From Hwy 53: Exit Hwy. 53 onto Clairemont Ave./Hwy. 12. Go West. Turn Right on University Dr.

\*\*Please pay attention to the attached parking instructions! Many of the lots surrounding McPhee belong to CVTC, and they DO ticket if you are illegally parked on the weekend!

If you have any questions, please contact Alex Berger or Kim Wudi, Tournament Directors: Office phone: 715-836-4515, Cell phone: 952-388-7221, e-mail: <a href="mailto:bergeral@uwec.edu">bergeral@uwec.edu</a>