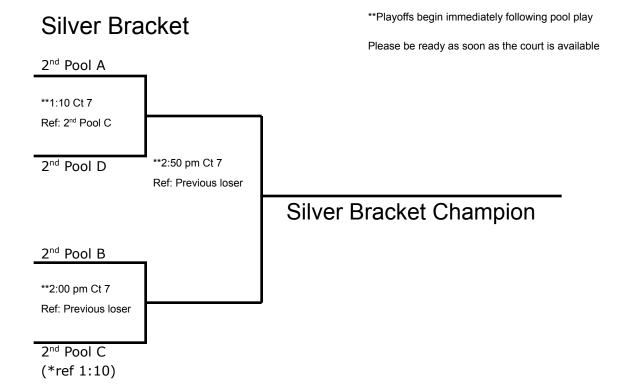

lost or stolen items.

## **Directions to McPhee:**

<u>From East:</u> Exit I94 at Hwy 53 (Exit #70) North. Exit Hwy 53 onto Clairemont Ave./Hwy 12. Go West. Turn Right on University Dr.

<u>From West:</u> Exit I94 at Hwy 37 (Exit #65) and turn Right. Follow to Clairemont Ave. Go East. Turn Left on University Dr. From Hwy 53: Exit Hwy. 53 onto Clairemont Ave./Hwy. 12. Go West. Turn Right on University Dr.

\*\*Please pay attention to the attached parking instructions! Many of the lots surrounding McPhee belong to CVTC, and they DO ticket if you are illegally parked on the weekend!

If you have any questions, please contact Alex Berger or Kim Wudi, Tournament Directors: Office phone: 715-836-4515, Cell phone: 952-388-7221, e-mail: <a href="mailto:bergeral@uwec.edu">bergeral@uwec.edu</a>