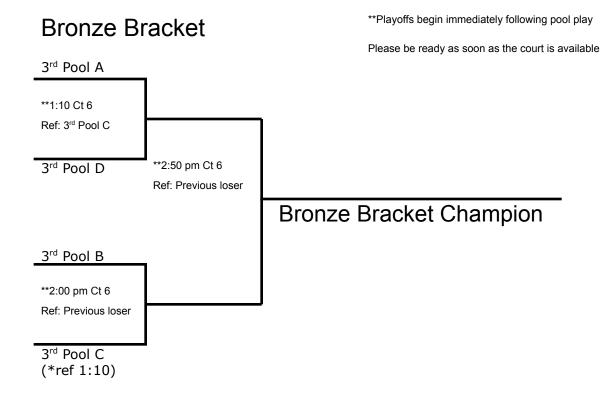

st or stolen items.

## **Directions to McPhee:**

<u>From East:</u> Exit I94 at Hwy 53 (Exit #70) North. Exit Hwy 53 onto Clairemont Ave./Hwy 12. Go West. Turn Right on University Dr.

<u>From West:</u> Exit I94 at Hwy 37 (Exit #65) and turn Right. Follow to Clairemont Ave. Go East. Turn Left on University Dr. From Hwy 53: Exit Hwy. 53 onto Clairemont Ave./Hwy. 12. Go West. Turn Right on University Dr.

\*\*Please pay attention to the attached parking instructions! Many of the lots surrounding McPhee belong to CVTC, and they DO ticket if you are illegally parked on the weekend!

If you have any questions, please contact Alex Berger or Kim Wudi, Tournament Directors: Office phone: 715-836-4515, Cell phone: 952-388-7221, e-mail: <a href="mailto:bergeral@uwec.edu">bergeral@uwec.edu</a>