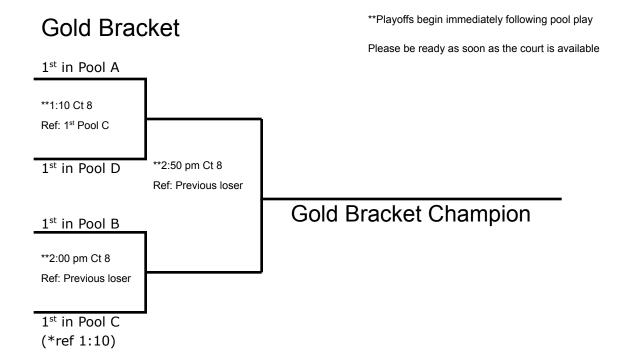

r lost or stolen items.

## **Directions to McPhee:**

<u>From East:</u> Exit I94 at Hwy 53 (Exit #70) North. Exit Hwy 53 onto Clairemont Ave./Hwy 12. Go West. Turn Right on University Dr.

<u>From West:</u> Exit I94 at Hwy 37 (Exit #65) and turn Right. Follow to Clairemont Ave. Go East. Turn Left on University Dr. From Hwy 53: Exit Hwy. 53 onto Clairemont Ave./Hwy. 12. Go West. Turn Right on University Dr.

\*\*Please pay attention to the attached parking instructions! Many of the lots surrounding McPhee belong to CVTC, and they DO ticket if you are illegally parked on the weekend!

If you have any questions, please contact Alex Berger or Kim Wudi, Tournament Directors: Office phone: 715-836-4515, Cell phone: 952-388-7221, e-mail: <a href="mailto:bergeral@uwec.edu">bergeral@uwec.edu</a>