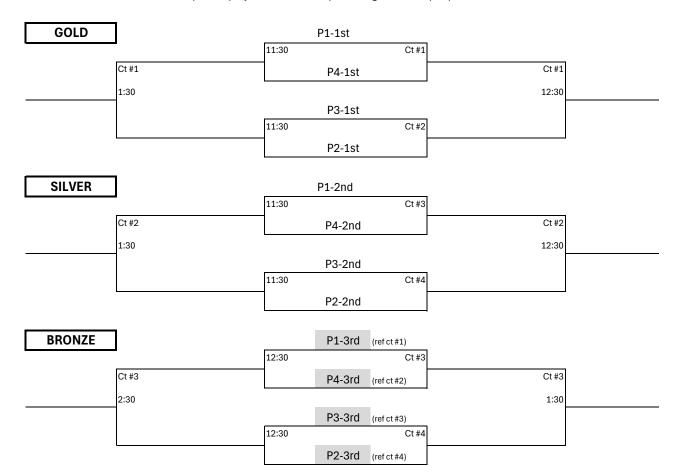

|
|------------------|---------------------|-----------------------|-----------------------|
| (Court #1)       | (Court #2)          | (Court #3)            | (Court #4)            |
| 1- Epic 14-Black | 1- DASH VB 14-Red   | 1- Air VBC 14 Blue    | 1- MVP 14 Black       |
| 2- MVP 13 Blue   | 2- MVP 14 White     | 2- NSVBC U14 Select I | 2- G-Force 14's Green |
| 3- MVP 14 Purple | 3- NSVBC U14 Select | 3- MVP 14 Sky         | 3- 414 - 14 White     |

## **Pool Play Format**

(Match Play, 2 out of 3 to 25pts. 3rd to 15 pts.-No Cap)

| Time  | Team |    | Team | Ref |
|-------|------|----|------|-----|
| 8:00  | 1    | VS | 3    | 2   |
| 9:00  | 2    | VS | 3    | 1   |
| 10:00 | 1    | VS | 2    | 3   |

## **PLAYOFFS**

(Match play- 2 out of 3 to 25pts., 3rd game to 15 pts.)