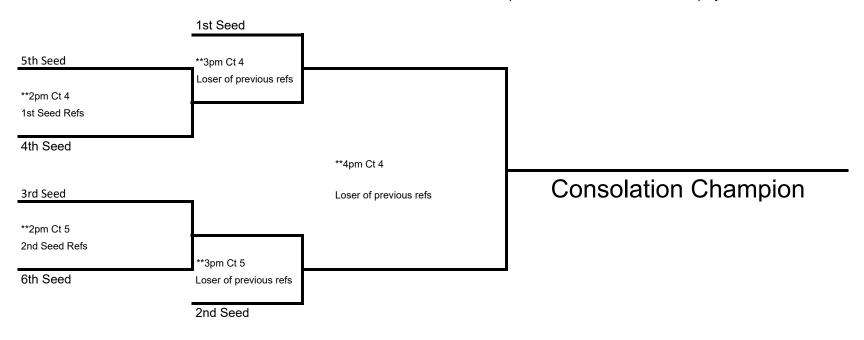

#### **Consolation Bracket**

The bottom 2 teams from each pool will be re-seeded for bracket play.