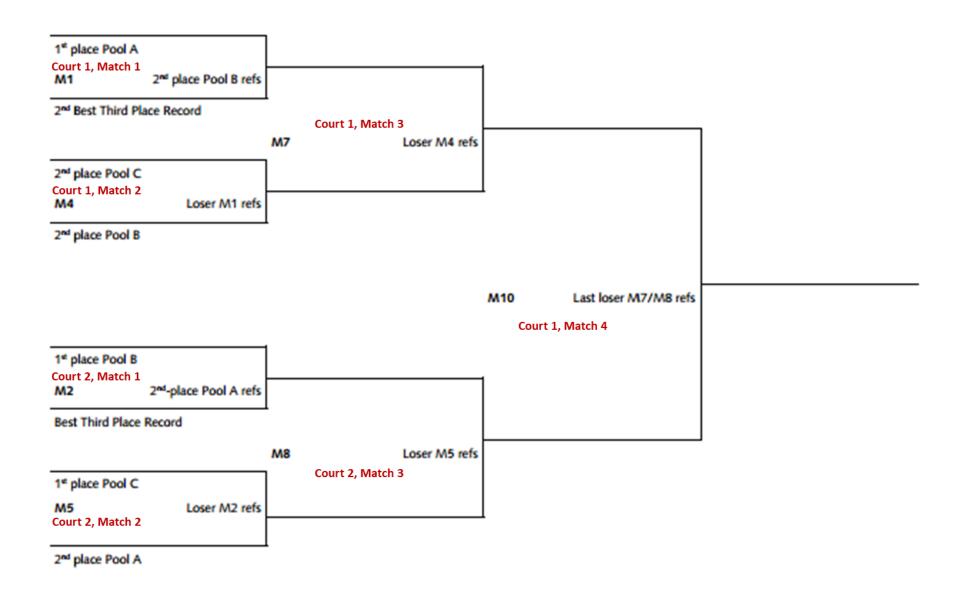

| Air VBC 15 White                            |                        | XXXXXXXX             |                             |                      |            |             |              |               |  |  |  |
| 3                                           | Medford 15-2                                |                        |                      | XXXXXXXX                    |                      |            |             |              |               |  |  |  |
| 4                                           | NW Stars 14 Black                           |                        |                      |                             | XXXXXXXXX            |            |             |              |               |  |  |  |

## **GOLD BRACKET**



## **SILVER BRACKET**