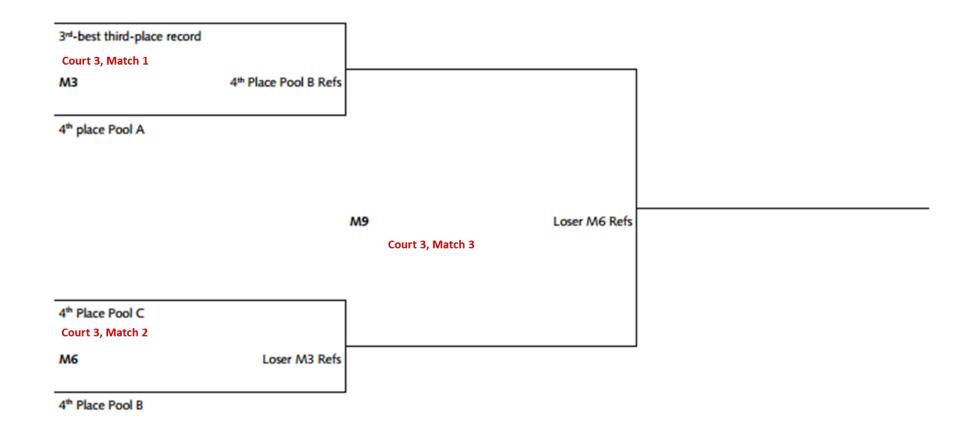

| Air VBC 15 White                            |                        | XXXXXXXX             |                             |                      |            |             |              |               |  |  |  |
| 3                                           | Medford 15-2                                |                        |                      | XXXXXXXX                    |                      |            |             |              |               |  |  |  |
| 4                                           | NW Stars 14 Black                           |                        |                      |                             | XXXXXXXXX            |            |             |              |               |  |  |  |

## **GOLD BRACKET**



## **SILVER BRACKET**