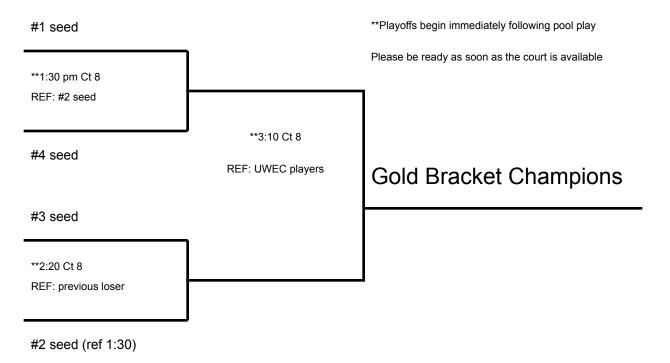

# GOLD BRACKET

- Club Directors: please email rosters in advance to bergeral@uwec.edu
- If rosters are not submitted in advance, COACHES MUST TURN IN A SIGNED ROSTER UPON ARRIVAL.

  Rosters may be from SportsEngine (with a USAV circle & OFFICIAL ROSTER labeled in the upper right hand corner and coaches/players showing as eligible) or an AES roster with current USAV member numbers. Teams will NOT be allowed to play without an official roster.
- Warmup: 2-4-4 minutes prior to team's first match (serving team, then receiving team); 3-3 minutes in subsequent rounds (no shared warmup, serve during your 3 minutes if desired)
- All matches are best of 3: Sets 1 & 2 to 25 pts, 3<sup>rd</sup> set to 15 (no cap). All teams will be re-seeded after pool play and will advance to playoffs top 4 teams to Gold, bottom 3 teams to Silver. Badger Region tiebreaker Protocol #2 will be in effect (i.e. ties determined by match%, set%, point differential...**no playoff to determine bracket placement**).
- R1 provided for every match. Officiating teams will be required to provide R2 (preferably a coach), 2 line judges, scorekeeper, libero tracker and a flip scorer. NO FOOD OR CELL PHONES are allowed at the scorers' table.
- Please bring your own warmup balls.
- Spectator admission is \$3.00; senior citizens and kids under 8 are admitted free. **No coolers** please. We have a full concession stand with food, snacks, soda/Gatorade and bottled water. CASH ONLY!
- **No food or beverages are allowed in the gyms (except water).** Teams who leave excessive garbage on their bench or their team area may be fined.
- Volleyball merchandise will be sold throughout the tournament. Major credit cards accepted.
- There will NOT be an athletic trainer on site; ice is available for emergencies only; bring your own first aid kit.
- UW-Eau Claire is not responsible for lost or stolen items.